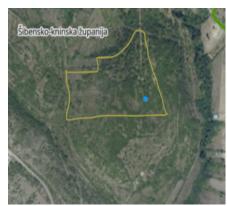

## **Details**

Ref: 1889 Bedrooms: 0 Bathrooms: 0 Size: m<sup>2</sup>

Plot size: 60948 m<sup>2</sup>

## **Description**

Land: 60 000 m2
House: 50 m2
Unobstructed views in all directions
since it sits on its own little hill.
Possibility to build 1200m2 ground floor
Ideal for private homesteads, farms, hospitality & eco-tourism
project, event space, agricultural projects
Strategic Location
Split Airport: 50 km
One hour to Zadar Airport